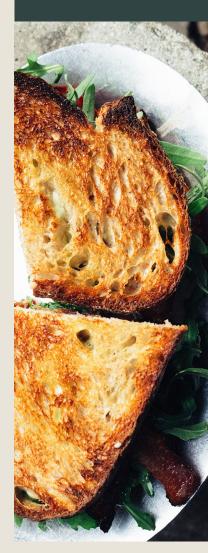

#### - SANDWICHES -

#### HOME-STYLE TOASTIES

Crispy, pan-fried toasted sandwiches made with lots of love and copious amounts of butter! Your choice of Ciabatta or Home baked Farm style Bread

R 45.00 (Sandwich Only) R 60.00 (with Wedges OR Salad)

Chicken Mayo Gypsy ham, cheddar cheese, and tomato Three Cheeses: cheddar, feta, and brie Bacon Egg & Cheese Basil Pesto, Mozzarella, Tomato Bacon, Brie & Fig

## OPEN-FACED SANDWICHES

| Gypsy ham with wholegrain mustard,        | R 55.00 |
|-------------------------------------------|---------|
| brie cheese, fresh green leaves, and      |         |
| sliced tomato                             |         |
|                                           |         |
| Roasted beef steak slices (medium         | R 70.00 |
| roast) with caramelized onions, fresh     |         |
| green leaves, and sliced tomato           |         |
|                                           |         |
| Grilled chicken fillet slices, red pesto, | R 75.00 |
| sliced mozzarella, fresh green leaves,    |         |
| and sliced tomato                         |         |