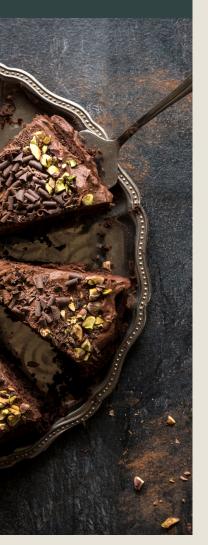

## · SWEET TREATS —

| Cake of the Day                                                         | R 25.00 |
|-------------------------------------------------------------------------|---------|
| *Please ask your waitron for the available options                      |         |
| English scones served with butter,<br>strawberry jam, and whipped cream | R 35.00 |
| Decadent chocolate and pecan nut<br>brownie                             | R 25.00 |

For More Options see our Sweet Treat display on the Bar Counter