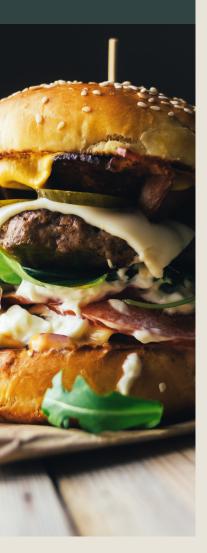

Our gourmet BEEF OR CHICKEN BurgerR 90.00with tomato & lettuce plus your selectionof any TWO of the following toppings:

- Bacon strips
- Brie cheese
- Jalapeno's
- Caramelized onions
- Slice of Cheddar Cheese
- Avocado (seasonal ask waiter)
- Crispy Onion Sprinkles

Your choice of a 200g homemade beef patty OR a grilled chicken fillet, served with potato wedges <u>OR</u> colorful side salad

| T <mark>hai Chicken Wrap</mark> served with Potato<br>Wedges OR Side Salad | R 50.00 |
|----------------------------------------------------------------------------|---------|
| Grilled Chicken and Crispy Bacon Salad                                     | R 60.00 |
| Steak Salad                                                                | R 65.00 |
| Home Made <b>Chicken Pie</b> served with<br>Potato Wedges and Salad        | R 65.00 |
| Home Made <b>Pepper Steak Pie</b> served with<br>Potato Wedges and Salad   | R 80.00 |
| Nacho's served with Beef Mince,<br>Guacamole and a dash of Sour Cream      | R 80.00 |
| Chip & Russian Roll with Secret Sauce                                      | R 25.00 |