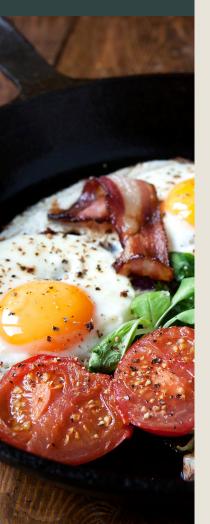

#### BREAKFAST —

| Breakfast Burrito                         | R 55.00 |
|-------------------------------------------|---------|
| Lightly Toasted Tortilla Wrap filled with |         |
| Bacon, Scramble Egg, Fried Onions and     |         |
| Cheddar Cheese                            |         |

Bacon and Scrambled eggs on toasted Ciabatta OR Farm-style white bread. R 45.00

Hoogeind Café Farm-House Breakfast Boerewors, Two Fried eggs, Bacon, Potato R 85.00 chips, and Roasted Baby Tomatoes, served with Caramelized Onions and Toasted farm-style white bread on the side.

Eggs Benedict R 75.00 Toasted English Muffin topped with Bacon, two poached eggs, and a creamy Hollandaise sauce

Cheese Griller BreakfastR 60.00Pork Cheese Griller sausage with two<br/>fried eggs, roasted baby tomatoes, and<br/>toasted farm-style white bread on the<br/>side

Ciabatta French Toast with crispy bacon, maple-flavored syrup, and grated R 70.00 cheddar cheese on the side

| Our Famous Breakfast Bagel                | R 52.00 |
|-------------------------------------------|---------|
| Butter Croissant filled with Scramble egg | R 45.00 |